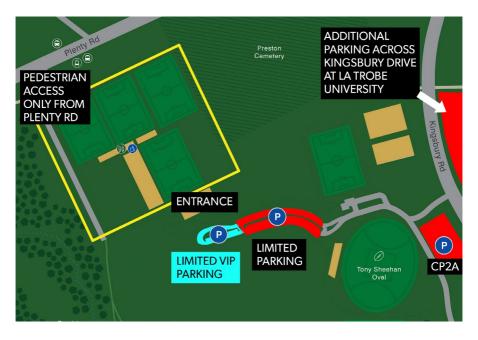

# **P** HOME OF THE MATILDAS

#### Sports Drive, Bundoora VIC 3083

- Please follow parking signs and do not park in non-parking areas.
- La Trobe University patrols the car park and fines will be issued.